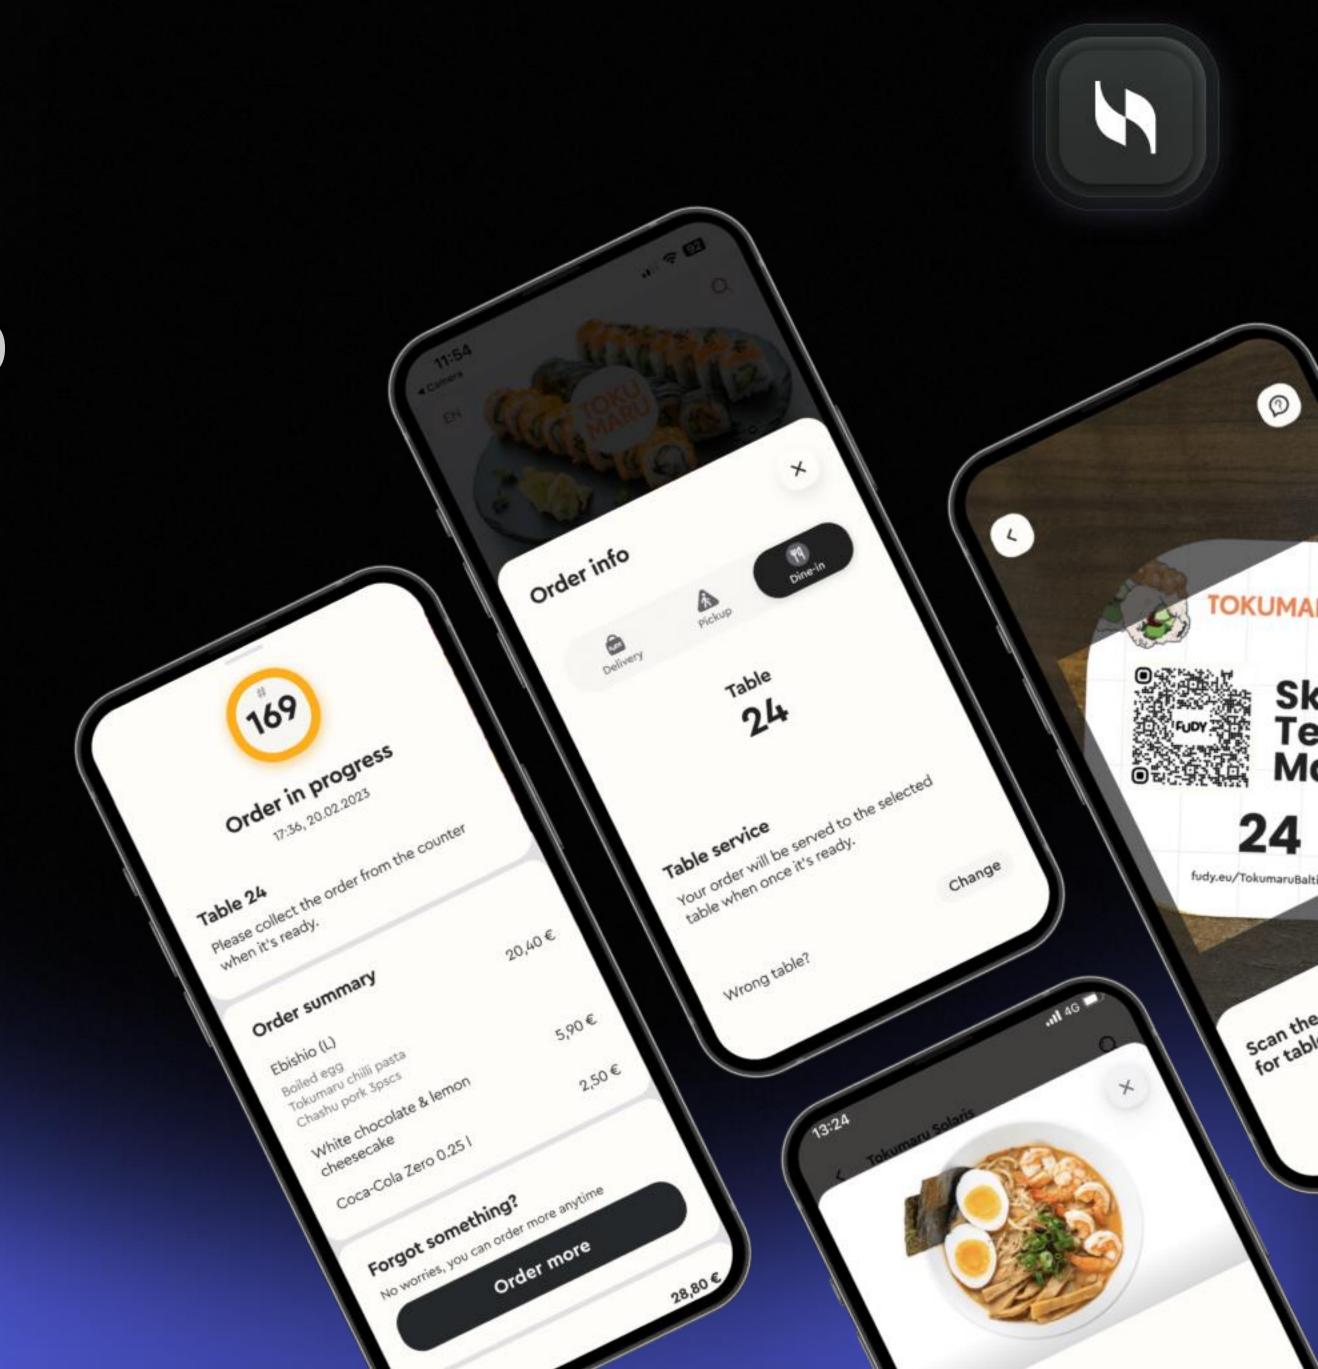

### Food Delivery Mobile App

The app is for connecting restaurants, couriers, and clients. This is a delivery platform to make the process smoother and faster.

Client Name: FUDY

Country: Estonia

Team composition: 15