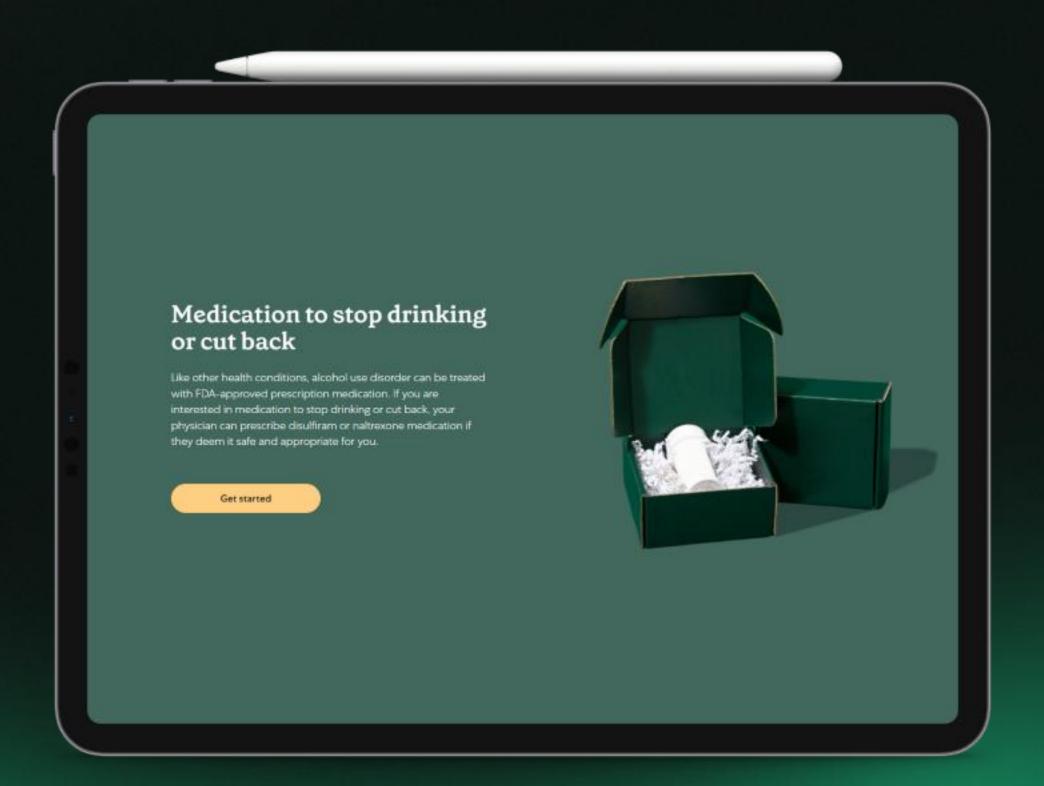

### Healthcare Web Platform

This is a custom healthcare web platform for an addiction treatment organization. This is platform to connect patients and clinicians through which the patients can schedule an appointment with their favorite doctors and send prescriptions to pharmacies.

Client name: Monument

Country: USA

Team composition: 12

Duration: 1 year