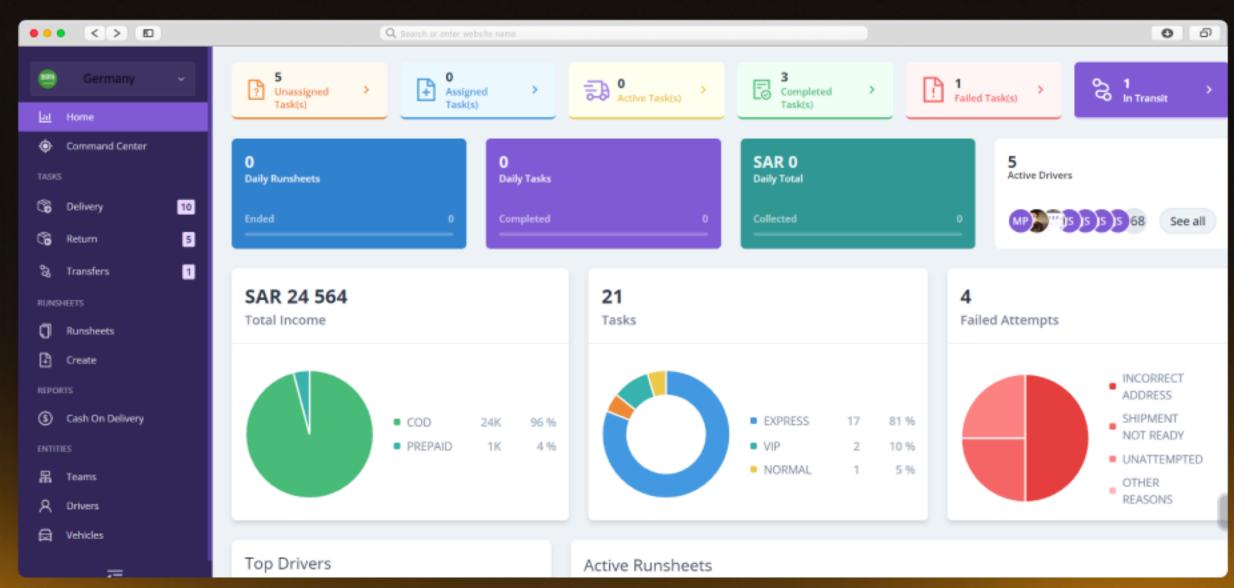

### Logistics Software

This platform allows to streamline operations and elevate logistics management to a whole new level. It can elevate operations, reduce costs, and exceed client expectations with its key essential components: performance analytics, route optimization feature, real-time tracking.

Client name: NDA Country: Germany

Team composition: 8 Duration: 18 months