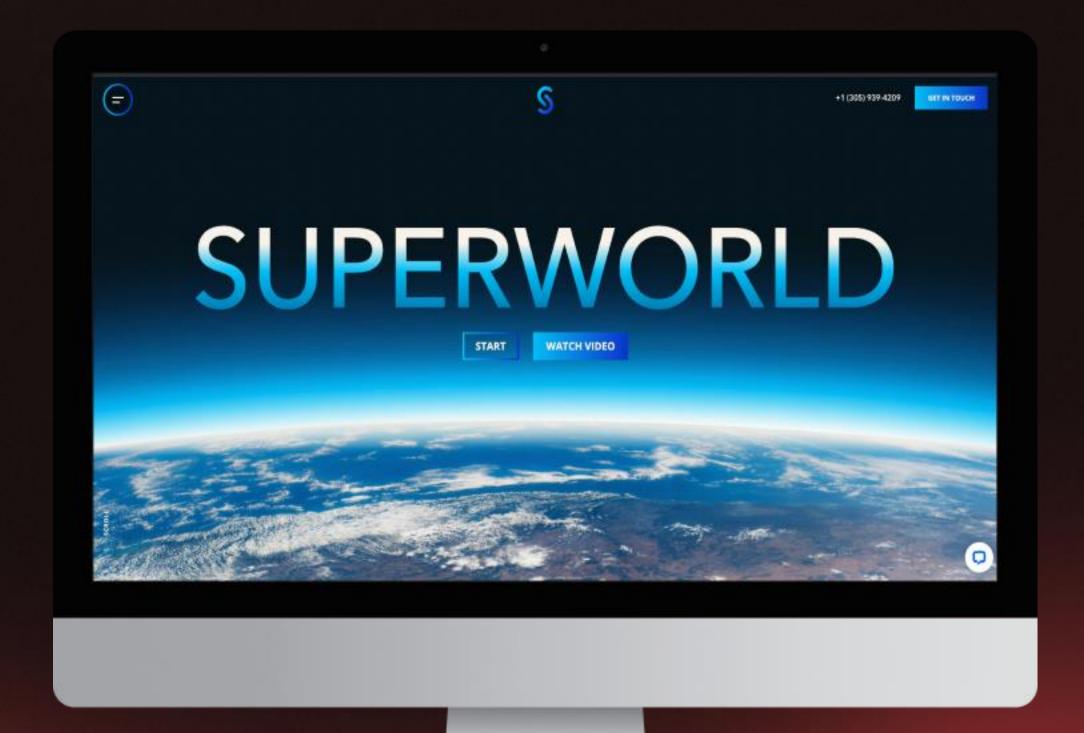

### NFT Marketplace Metaverse

Superworld is a virtual environment mapped onto a real world with lots of virtual real estate available to connect as NFTs. Users can buy and sell properties or create opportunities to monetize their land in metaverse.

Client name: Superworld

Country: USA

Team composition: 2

Duration: 6 months