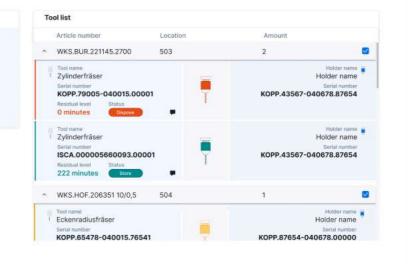

## Full Lifecycle Tool Tracking Solution for Usage & Cost Optimisation

Predictive Maintenance for custom tool manufacturing in the aviation industry #iot #industry4.0 #aviation

TECHNISCHE UNIVERSITÄT DARMSTADT