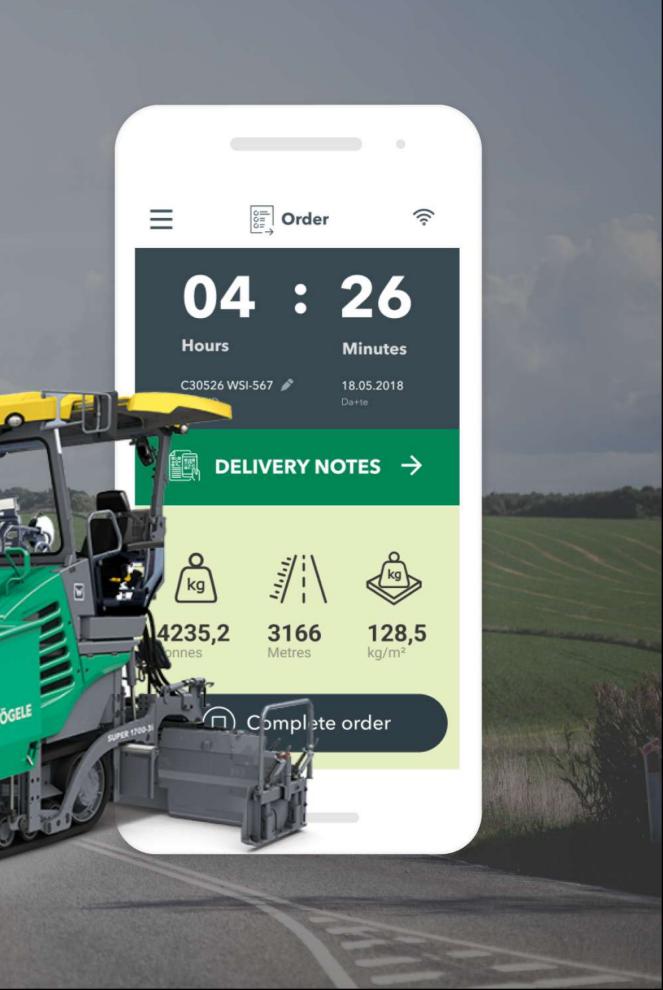

# About Who trusts us

How to get started

FRÄNKISCHE

Street Construction Made Easy with Process Data Delivered in Real-Time

From planning to execution and postconstruction analysis of street construction projects

#android #iot #embedded

VÖGELE