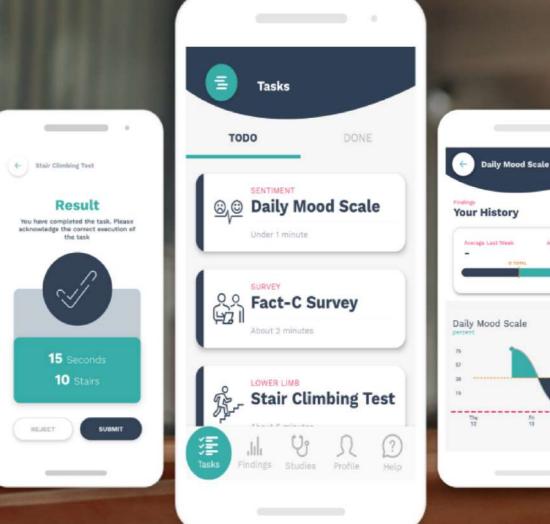

## **CSL Behring** Biotherapies for Life<sup>™</sup> **Digital Medication on** the mobile device at hand

A digital solution for medication calculation designed for medical professionals - certified as a Class 1 medical device.

#native #ios #android #class-2