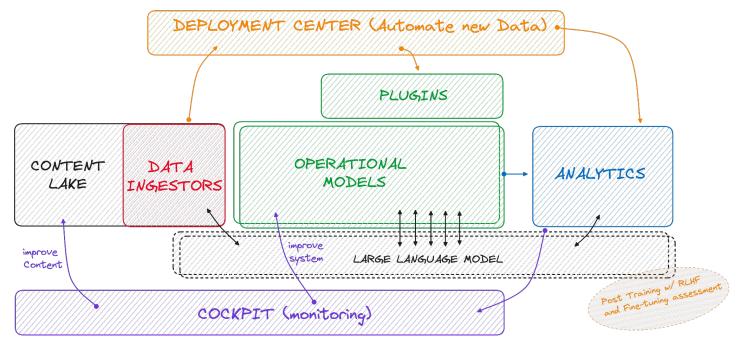

## What is the DareData GenAl framework

Reliable, open source and flexible Private Data, with Chains, Retrieval, Actions and Monitoring

to take advantage of the current state of technology a solution that our clients use to accelerate their own use cases.

# We aim for success beyond deployment

**Maintain autonomy** over your infrastructure for tailored improvements.

Leverage an open-source, **Python-driven framework for limitless** expansion.

Take advantage of a system with **continuous feedback optimization** included

**Use Pre-deployment** evaluation for positive differential accuracy and performance.

Ad-hoc refine embeddings and topics to improve desired answer content.

Adjust knobs to fine-tune your response strategy.