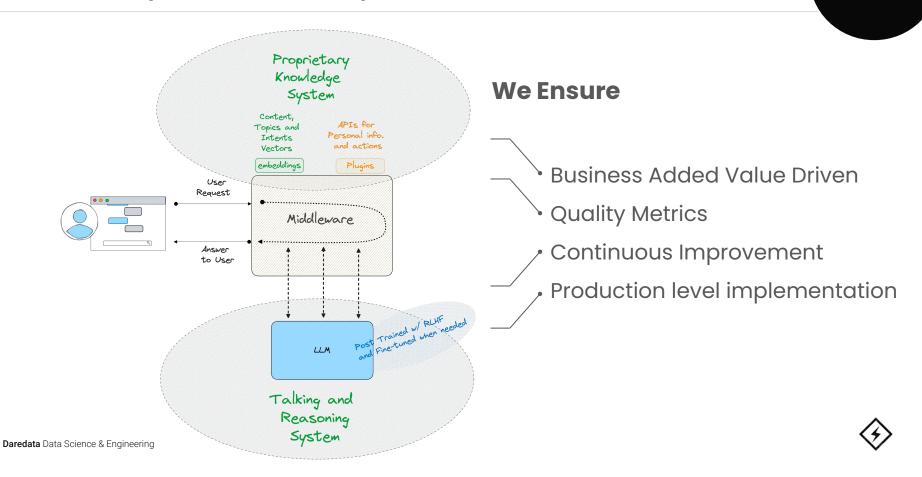

## What is the DareData GenAl framework

Reliable, open source and flexible Private Data, with Chains, Retrieval, Actions and Monitoring

to take advantage of the current state of technology a solution that our clients use to accelerate their own use cases.

# We aim for success beyond deployment

**Maintain autonomy** over your infrastructure for tailored improvements.

Leverage an open-source, **Python-driven framework for limitless** expansion.

Take advantage of a system with **continuous feedback optimization** included

**Use Pre-deployment** evaluation for positive differential accuracy and performance.

Ad-hoc refine embeddings and topics to improve desired answer content.

Adjust knobs to fine-tune your response strategy.