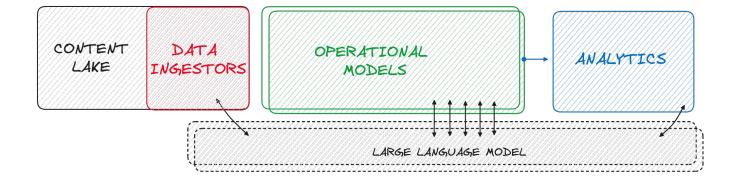

## What is the DareData GenAl framework

Reliable, open source and flexible Private Data, with Chains, Retrieval, Actions and Monitoring

to take advantage of the current state of technology a solution that our clients use to accelerate their own use cases.