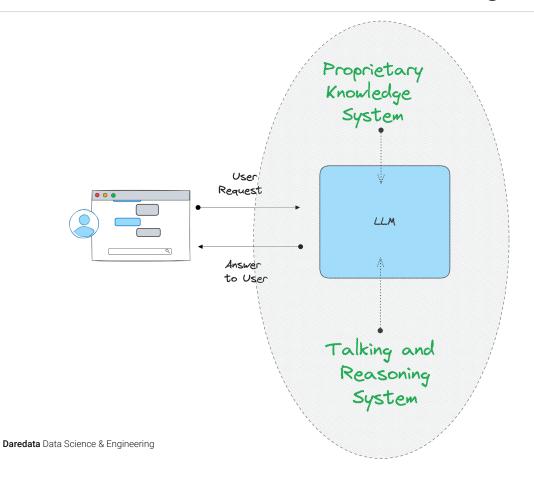

## What is the DareData GenAl framework

Reliable, open source and flexible Private Data, with Chains, Retrieval, Actions and Monitoring

to take advantage of the current state of technology a solution that our clients use to accelerate their own use cases.

# We aim for success beyond deployment

**Maintain autonomy** over your infrastructure for tailored improvements.

Leverage an open-source, **Python-driven framework for limitless** expansion.

Take advantage of a system with **continuous feedback optimization** included

**Use Pre-deployment** evaluation for positive differential accuracy and performance.

Ad-hoc refine embeddings and topics to improve desired answer content.

Adjust knobs to fine-tune your response strategy.