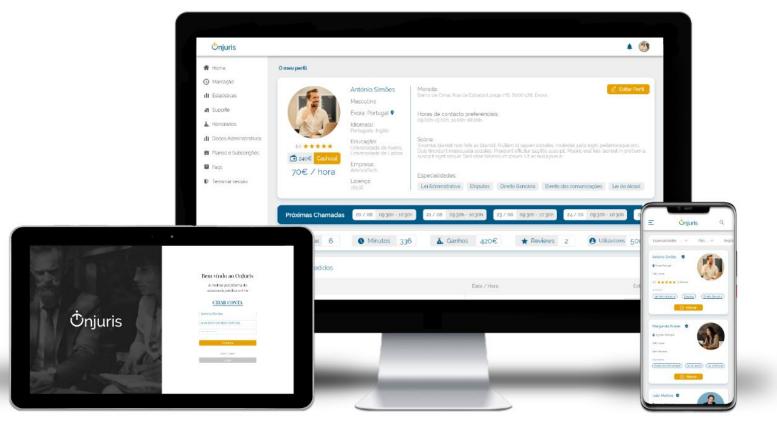

# Ċnjuris

#### Online Legal Software to:

- Connect Lawyers & Clients
- Online meetings & monetizing
- Legal Process Automation