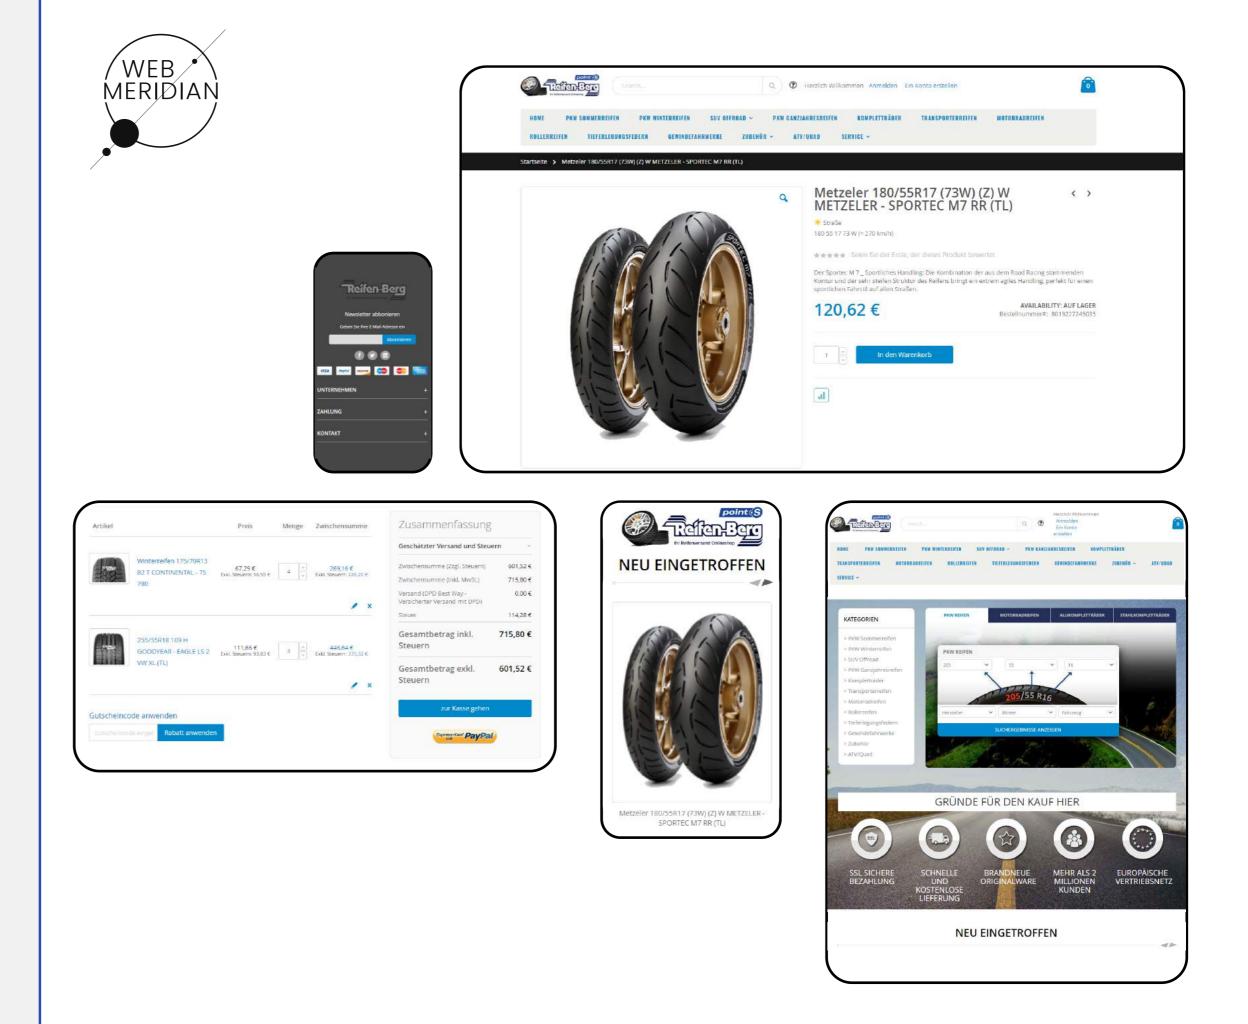

## **Reifen-Berg**

Online shop for wheels, tyres and car accessories

Migration from Magento 1.9 to Magento 2. Multidomain Multistore.

#### Features

- Custom import processor
- Integration with an ERP system
- Payment methods
- Shipping methods
- Custom search engine

#### Duration 1862 hours

#### Team

- 2 Backend developers
- 1 Frontend developer
- 1 QA engineer
- 1 DevOps
- 1 Project Manager