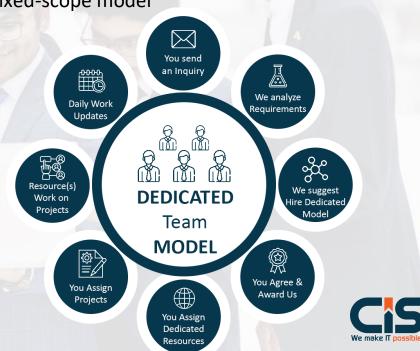

### **ENGAGEMENT TYPE- DEDICATED TEAM**

### **Highlights:**

Development Ecosystem at No extra cost

Higher value for money

Dedicated team engagement model is an arrangement to provide clients with new team members without asking them to go through the hassles of hiring and training new members. This dedicated team could comprise designers, developers, QAs, or all available on a requirement on dedicated basis.

### **Key Features Of the Dedicated Team Model:**

- Enhanced visibility of project stages
- Increased control over which expertise to include in the team
- Higher project management flexibility than the fixed-scope model
- Better prediction of budget estimates
- Improved deadlines management