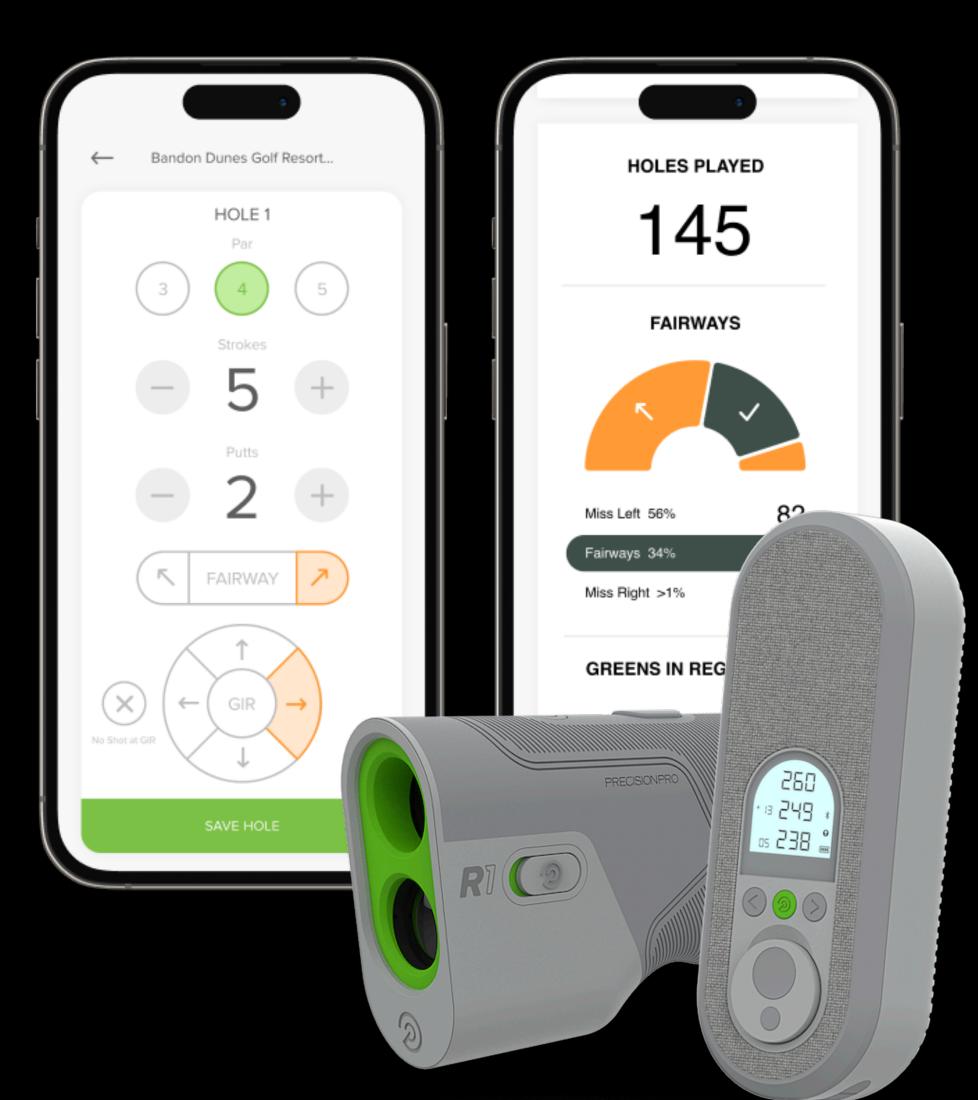

## Brands we're working with in 2023.

Companion to a variety of PPG rangefinders, the app keeps track of the user at the golf course and displays information about each hole.

Roro is providing the expertise around IoT to create the iOS and Android applications that communicate with PPG rangefinders over bluetooth.

precisionprogolf.com

Advanced visibility into workforce and security management of construction sites through IoT based access control, reporting and tracking.

Roro has the ownership of the native mobile applications to be designed and developed. Roro is also building the web platform for Eyrus.