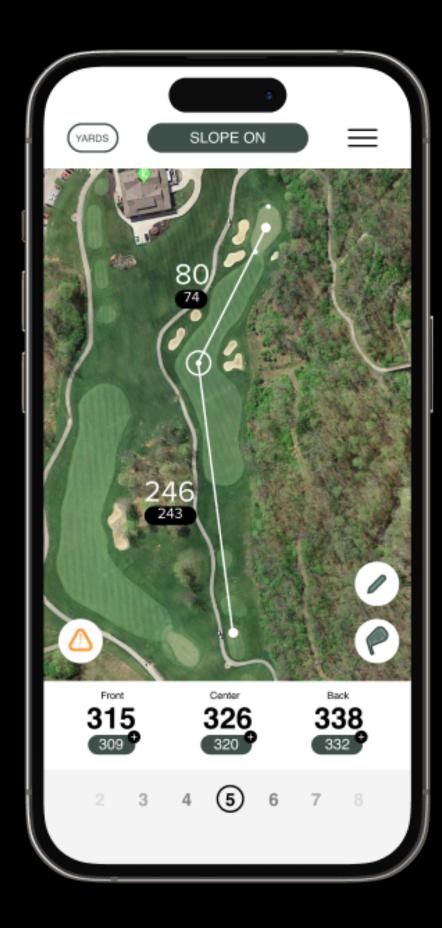

## Brands we're working with in 2023.

Companion to a variety of PPG rangefinders, the app keeps track of the user at the golf course and displays information about each hole.

Roro is providing the expertise around IoT to create the iOS and Android applications that communicate with PPG rangefinders over bluetooth.