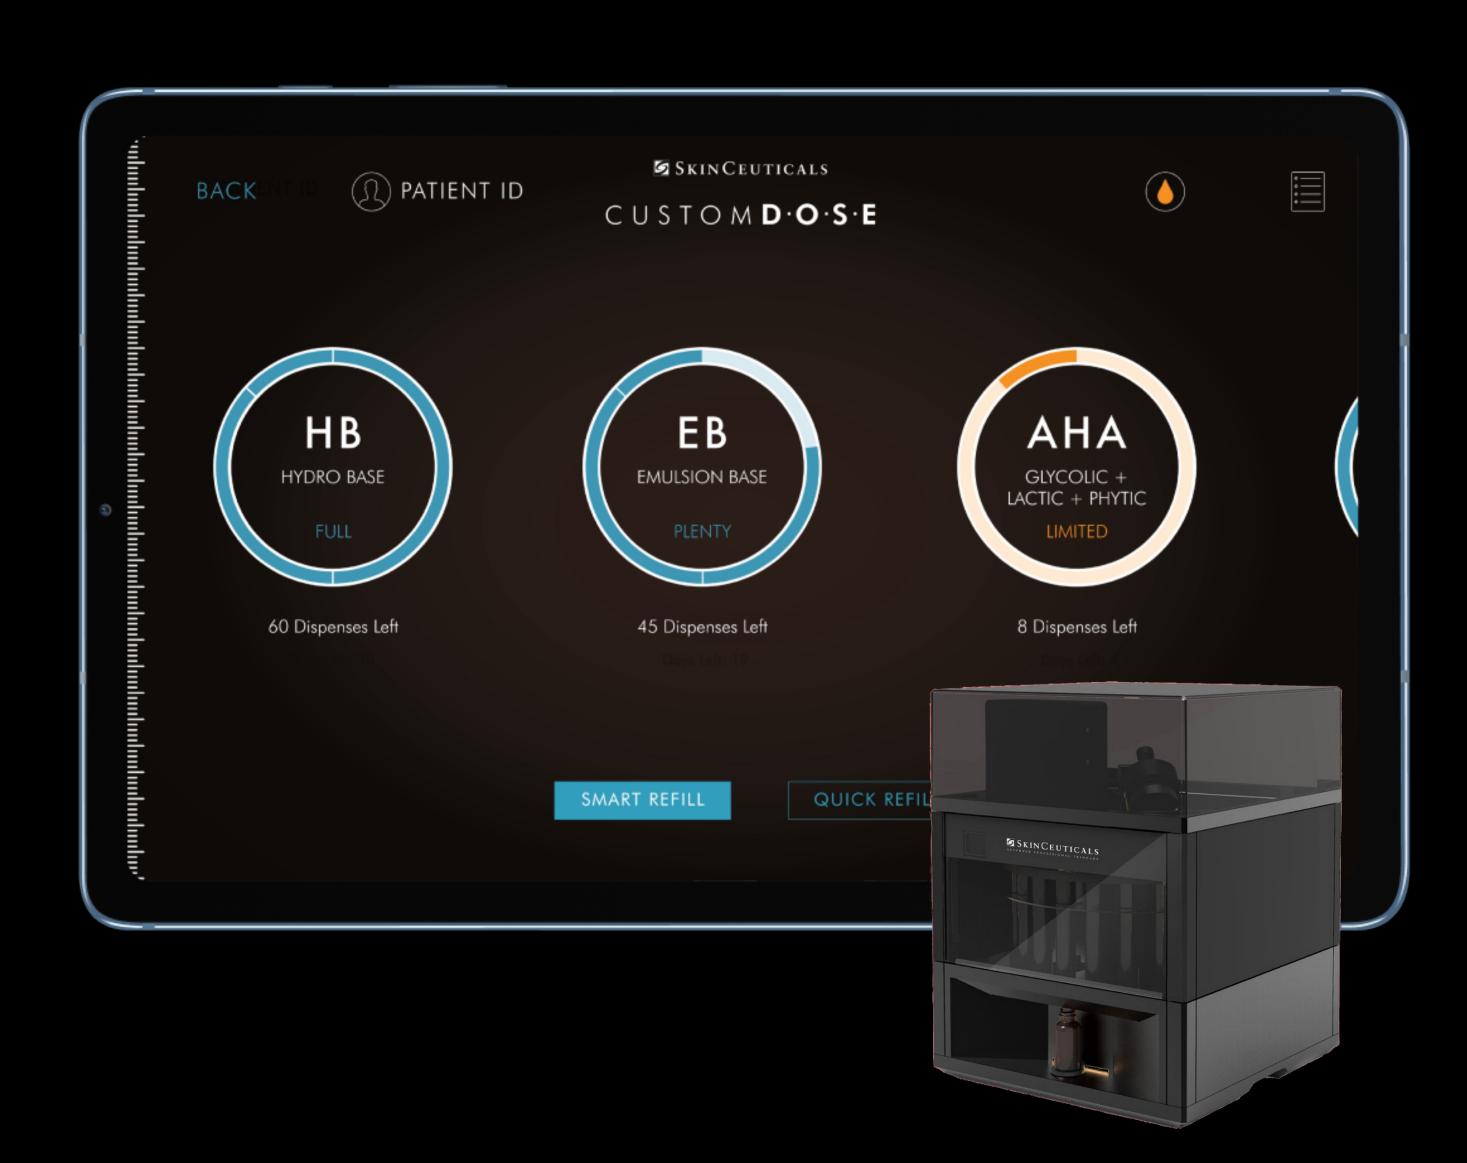

● SafeProx®

eyrus.com

A serum dispenser that combines high-potency ingredients with professional expertise to create personalised corrective serum.

Roro is maintaining the tablet app which manages the dispense mechanism using custom speed profiles for the plunger and controls the mixer by communicating over BLE.