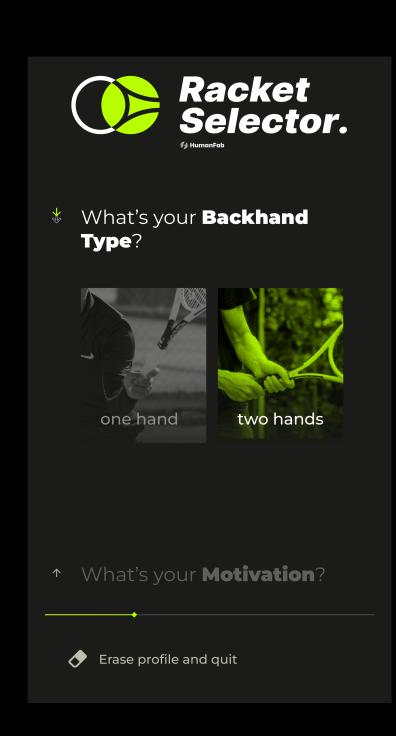

harborlockers.com

A sports-tech + med-tech innovator, building data driven IoT products, helping top sports and fitness brands in building hyperpersonalised experiences.

With expertise in IoT and Sports-tech, Roro is helping HumanFab design and develop the RacketSelector kiosk app for sports stores. Roro has designed the logo and a hyper-dynamic prototype using Figma and Blender.