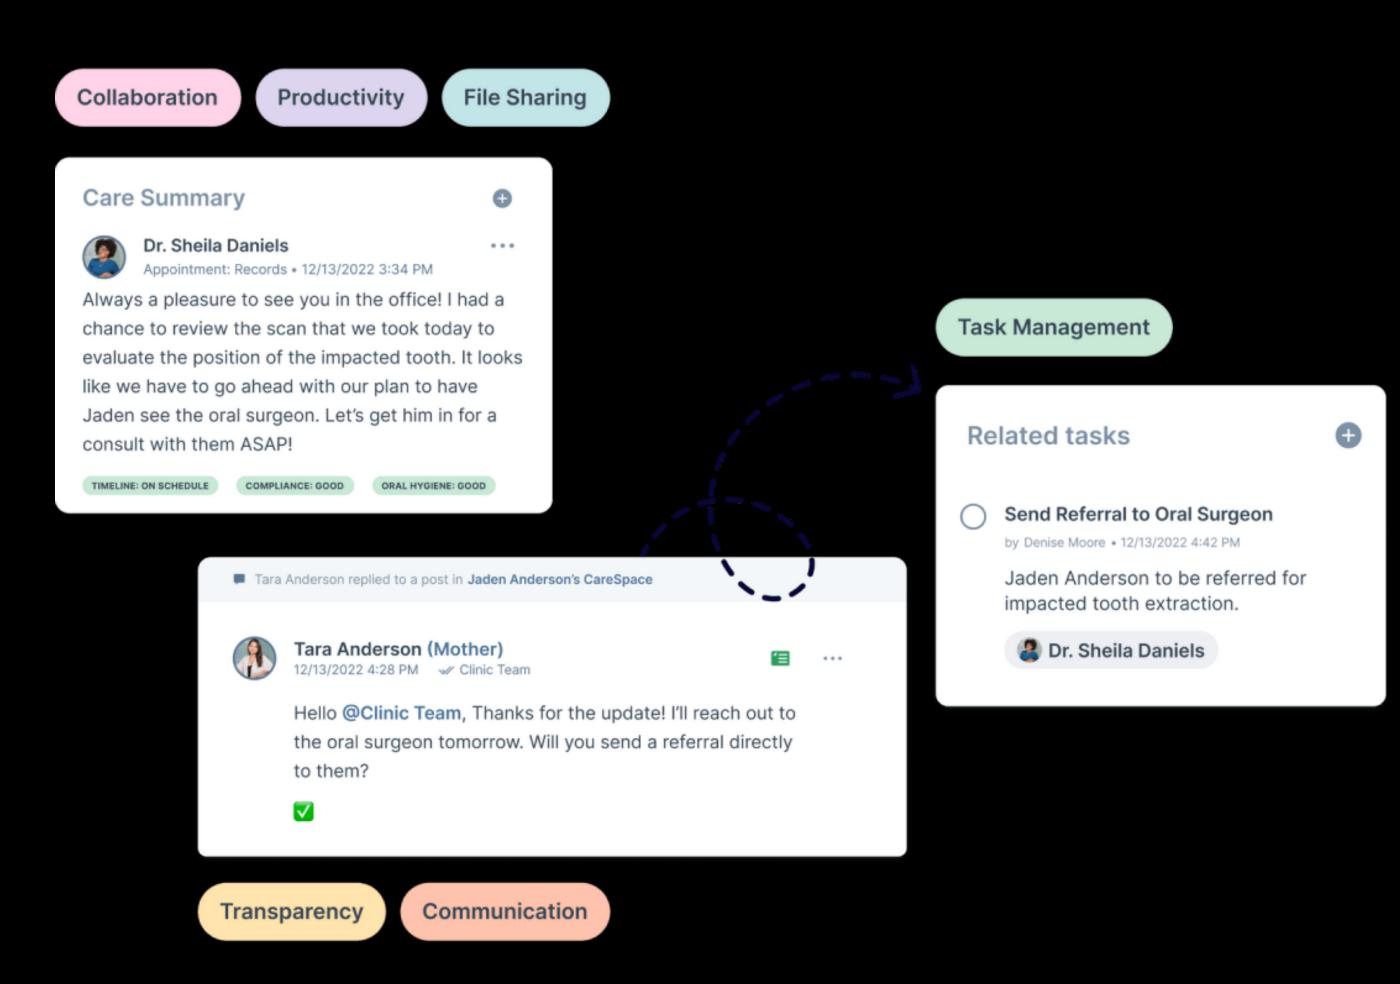

#### Cloudberry

A secure software platform to empower healthcare teams and to help them work better together, with patients and medical partners.

Roro is building the frontend web application of Cloudberry. Our deep understanding of data security compliances and various exchange formats of healthcare inter-operability plays a key role.