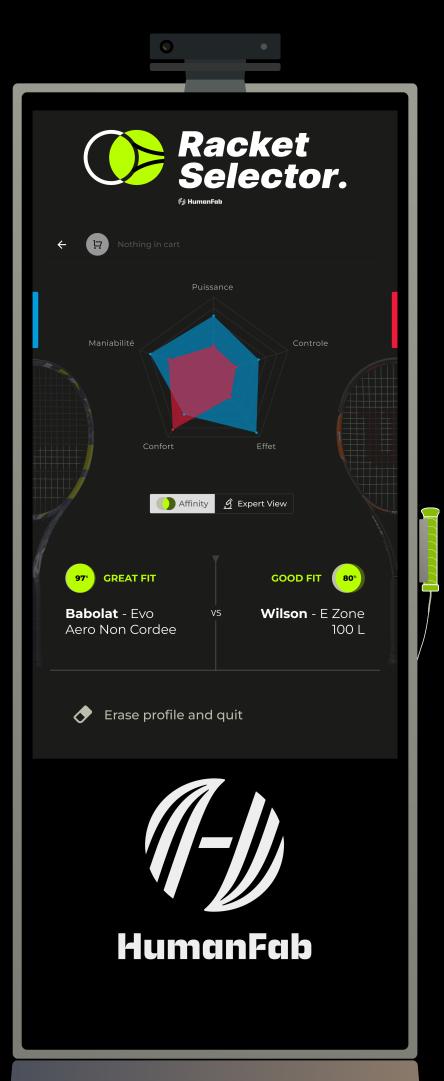

harborlockers.com

A sports-tech + med-tech innovator, building data driven IoT products, helping top sports and fitness brands in building hyperpersonalised experiences.

With expertise in IoT and Sports-tech, Roro is helping HumanFab design and develop the RacketSelector kiosk app for sports stores. Roro has designed the logo and a hyper-dynamic prototype using Figma and Blender.

humanfab.com

High quality branded merchandising and sourcing, operating webstores for top brands to enhance brand awareness and employee engagement.

Roro carries the responsibility to maintain and upgrade the Shopify stores of various clients of Social Imprints. Utilising expertise with Rails, Liquid and AWS.