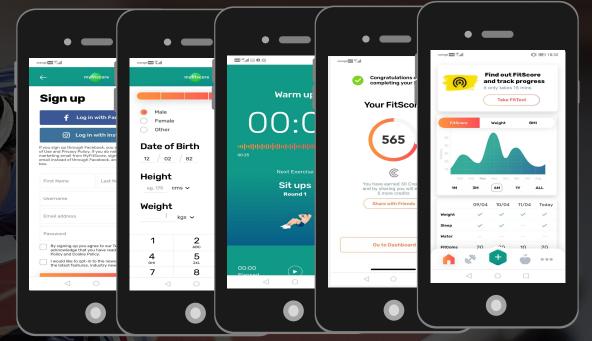

### Workouts & Diet App

Fitness App is a mobile application which, based on your current fit, is giving you certain exercises and helps you to become slimmer. The user has the possibility to log activities like eating, drinking water, sleeping into the application. These logs help the application understand how healthy the user is and triggers periodically new fit tests to discover if there are any progress.

After finishing the Fit Tests, the user receives fit points which could be used for different acquisitions from partners like Nike, Adidas and other.

Your FitCoin

Earn more Fi

Redeem you

Prize List

7,680

Claim your re

Choose two of the f

Select this

£10.0

Upgrade to a premium

£7.99

membership

Premium

Annual

Lifetime

Click for more details

**Technologies** 