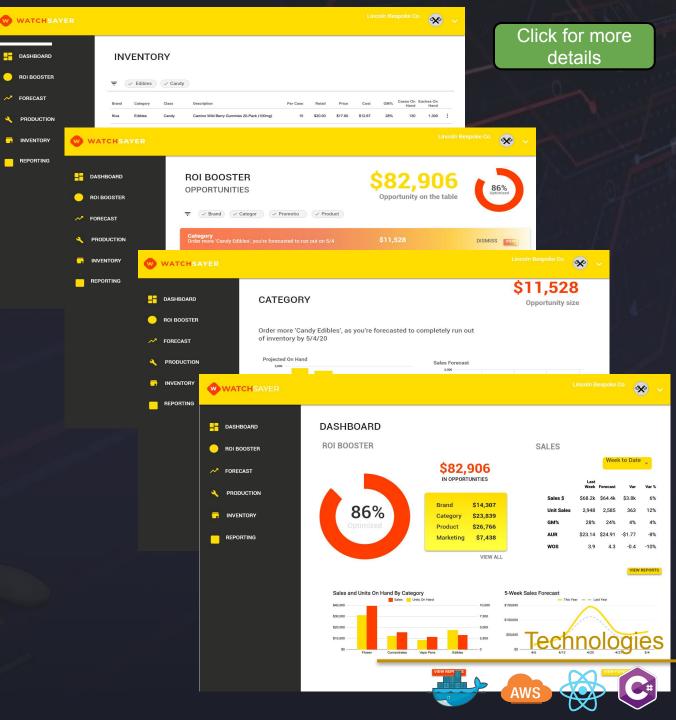

# Inventory Forecast and Data Analytics

Watchsayer is an AI based platform that helps predict automatically revenue, orders, and inventory changes focused on the warehouse industry. A perfect tool for maximizing the ROI and optimizing the inventory based on demand.

- Cost reduction of stock deposit through sales forecasting algorithm.
- Increased speed for decision making through auto-forecasting, with a review & approve feature.
- Revenue growth through price forecasting, based on market demand