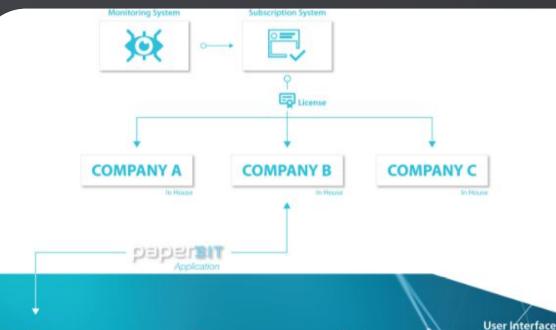

#### Platform for archiving and smart storing the documents by OCRing the pictures

The main goal of the tool is too store smartly important files inside a company. There are several inputs for document storage: email processing, scanning and manual addition.

All added documents are OCRed, so the users could find scanned documents by searching the words inside the document. The application permits indexing the pages of the documents.

The application is used by licence. The statuses of the licence, technical information, errors are seen in the Monitoring System.

#### **Features**

**Monitoring** System

**Email** Crawler

Cloud Architecture

User Roles

www.