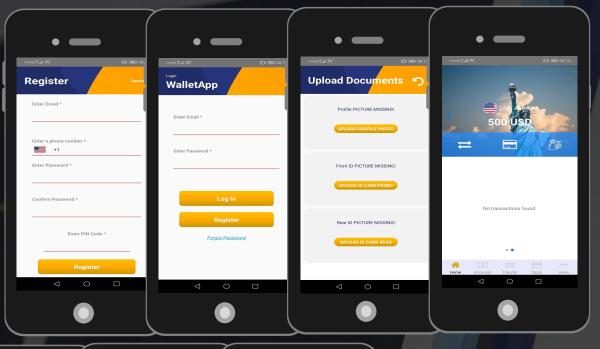

## Digital Wallet for transferring money and cryptocurrency

Mobile application developed in React Native. The application permits adding real bank accounts and bank cards. Internally, the application give the possibility to create a virtual card with different currencies. The user shall transfer money from real bank accounts to the virtual cards. Having money on the virtual cards, the user can transfer money to any friend from his contact list that has this application installed. The application shall permit adding cryptocurrency accounts.

The application permits assigning to your account a real bank account and use its resources

**Virtual Cards** 

01

The user can create an unlimited amount of cards for different purposes and use them whenever he wants

**Send money** 

Cryptocurrency

The money could be send to any number from your contact list immediately and for free

Add to your wallet all your cryptocurrencies and have a real overview of all your resources

Click for more details

**Technologies** 