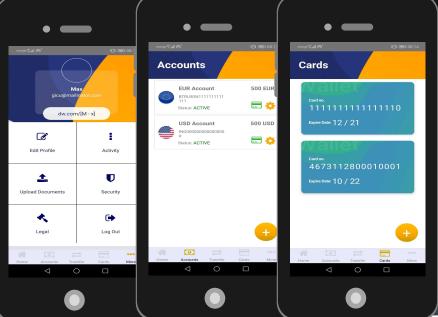

## Digital Wallet for transferring money and cryptocurrency

Mobile application developed in React Native. The application permits adding real bank accounts and bank cards. Internally, the application give the possibility to create a virtual card with different currencies. The user shall transfer money from real bank accounts to the virtual cards. Having money on the virtual cards, the user can transfer money to any friend from his contact list that has this application installed. The application shall permit adding cryptocurrency accounts.

The application permits assigning to your account a real bank account and use its resources

**Virtual Cards** 

01

The user can create an unlimited amount of cards for different purposes and use them whenever he wants

**Send money** 

Cryptocurrency

The money could be send to any number from your contact list immediately and for free

Add to your wallet all your cryptocurrencies and have a real overview of all your resources

Click for more details

**Technologies** 