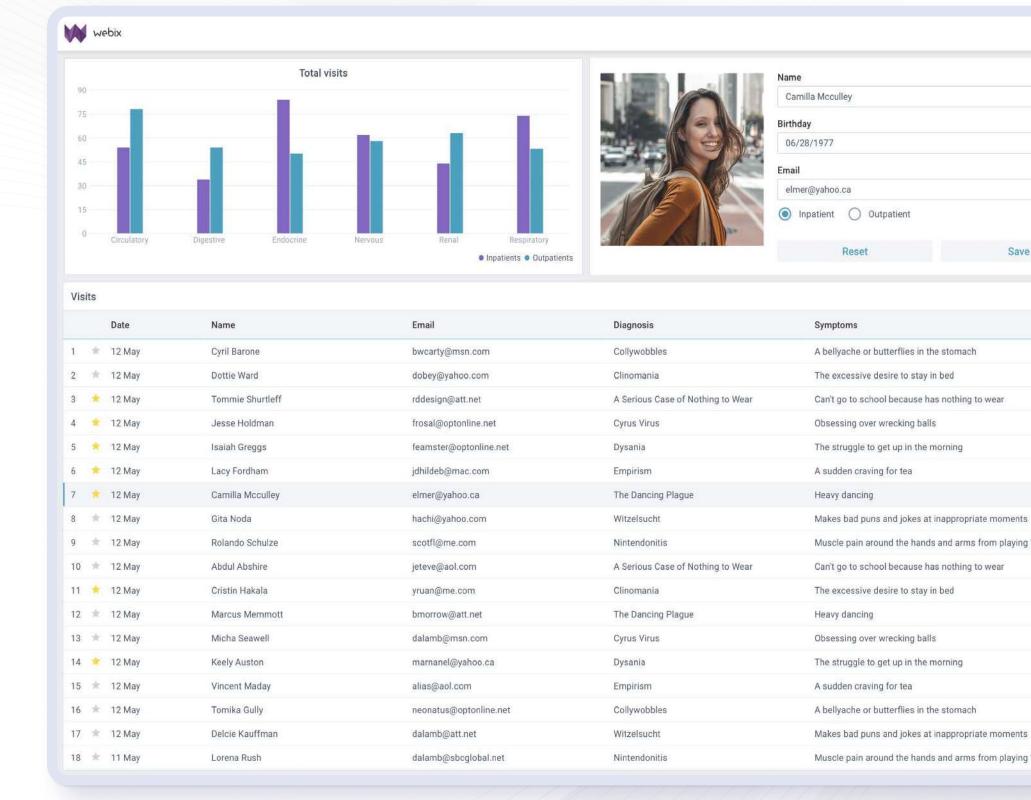

#### **Develop Web UI 30% faster**

Webix is a JavaScript UI library consisting of more than 100 ready-made widgets, which has been created by our professionals to accelerate web development.

- 15+ years of expertise
- Users from over 60 countries
- 102 UI widgets plus 12 complex widgets
- Ideal for CRM systems/dashboards with data-intensive and other business applications

Learn More

Our products help to save you time and money on front-end development significantly.

They provide easy customization and integration, unlimited extensibility, cross-platform and cross-browser compatibility.