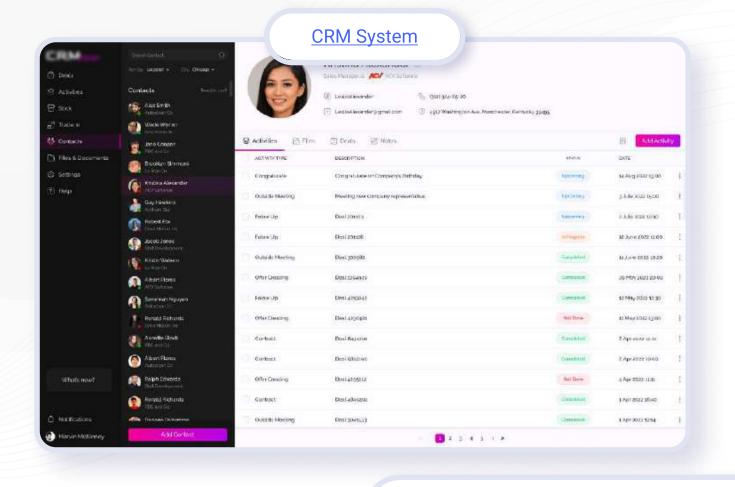

## XB Software's Unique Position

We're unique in providing project and resource management solutions, whether it's time, fleet, assets, customers, people or whatever. XB Software is more than an IT service provider.