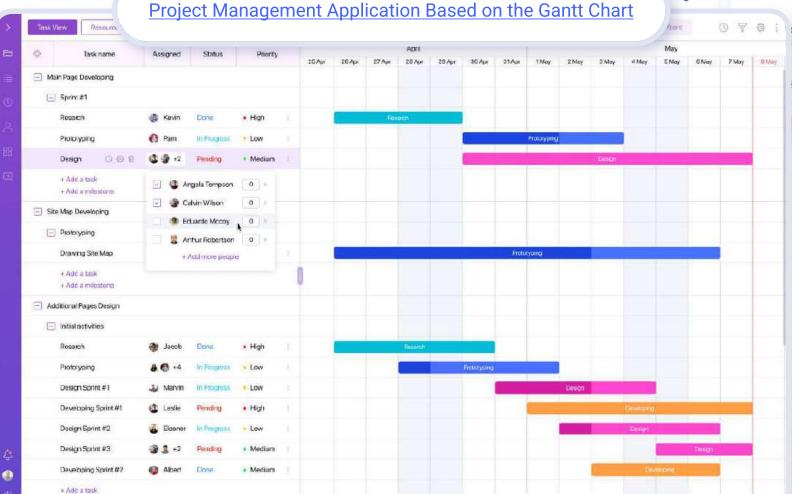

### Solutions We Build

- Status Due Date

4 =

### Solutions We Build

+ Add a milestone