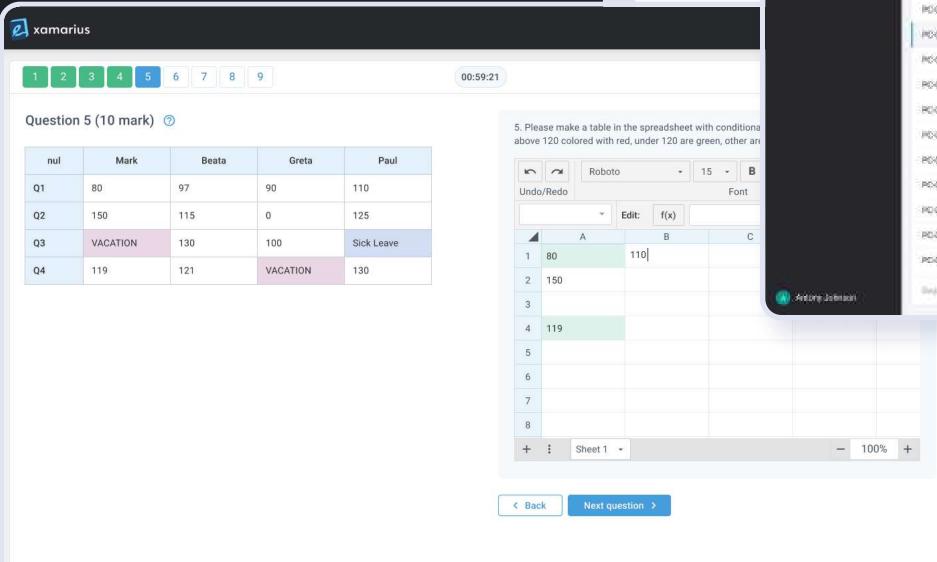

**Learn More** 

Type environment in restricts were sure.

E With

M. Person

Franch

B Reports

O Service

**Examarius Online Test System** / for Education and Business