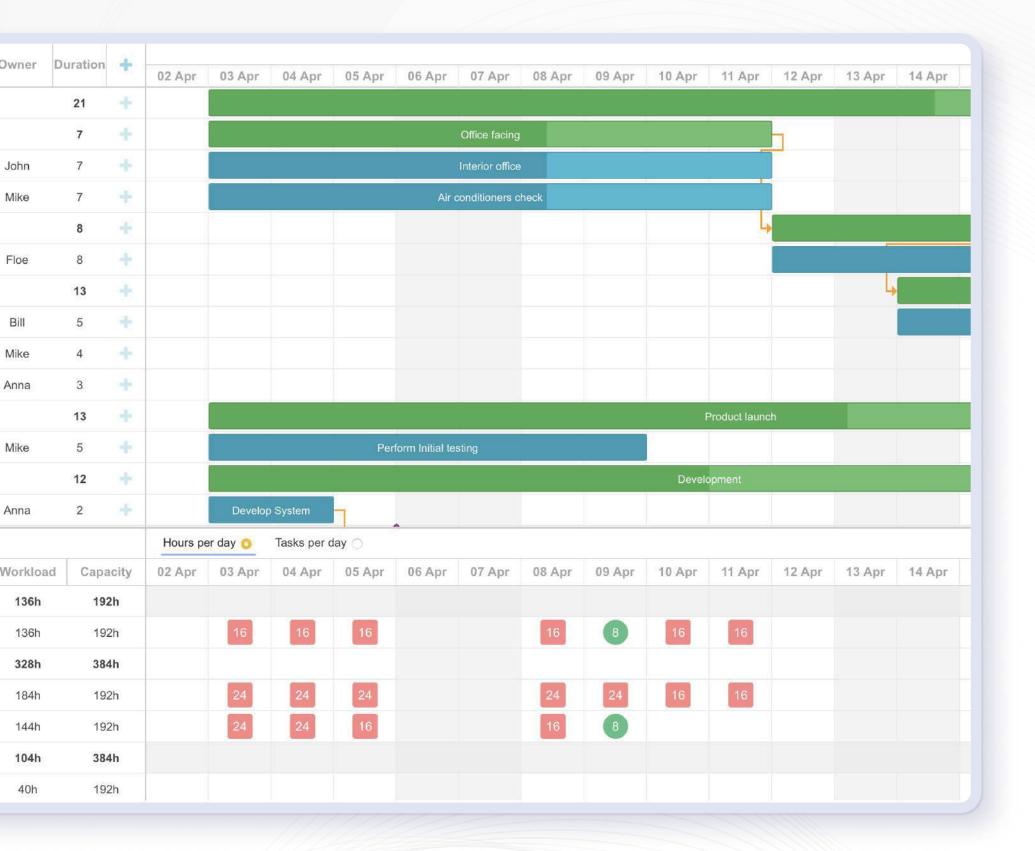

#### **Develop Web UI 30% faster**

Webix is a JavaScript UI library consisting of more than 100 ready-made widgets, which has been created by our professionals to accelerate web development.

- 15+ years of expertise
- Users from over 60 countries
- 102 UI widgets plus 12 complex widgets
- Ideal for CRM systems/dashboards with data-intensive and other business applications

- √ 5000+ customers from all over the world
- ✓ Powerful JS library for project management apps
- Diverse JS components from Spreadsheets to Gantt charts
- Highest customer satisfaction rates (Capterra)

Learn More

Our products help to save you time and money on front-end development significantly.

They provide easy customization and integration, unlimited extensibility, cross-platform and cross-browser compatibility.